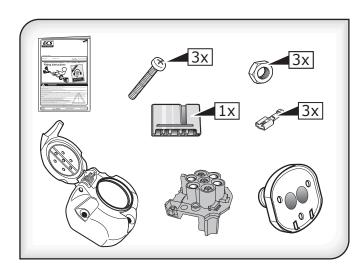

www.ecs-electronicsuk.co.uk

7 pin ISO socket with screw connection, 3 pin water-tight Cherry micro right side switch and mounting parts.

According to ISO 1724

**SP-043-ZZU** 

7 pin ISO socket with screw connection, 3 pin water-tight Cherry micro right side switch and mounting parts.

According to ISO 1724

**SP-043-ZZU** 

7 pin ISO socket with screw connection, 3 pin water-tight Cherry micro right side switch and mounting parts.

According to ISO 1724

**SP-043-ZZU**